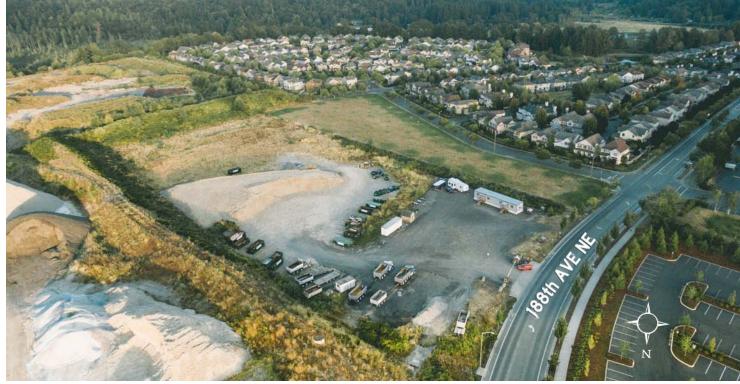

### LAND FOR SALE | REDMOND, WA **5.85 ACRES**

PARCEL 7

Zoned NC1 & NDD2

Southeas Redmond

**Bear Creek** 

Microsoft

NE Union Hill Rd

NE 76th St.

- NC1 zone allows for small scale neighborhood shopping, professional, and personal services
- NDD2 zone allows for general sales and service, manufacturing, construction and wholesale trade uses
- Parcel has partial entitlements through the Union Hill Corporate Campus Development Agreement
- Great regional location in Redmond, WA Home of Microsoft World Headquarters. Neighboring parcels on UHCC include, Microsoft Vanpool . (Connector), Costco Wholesale & FedEx Distribution