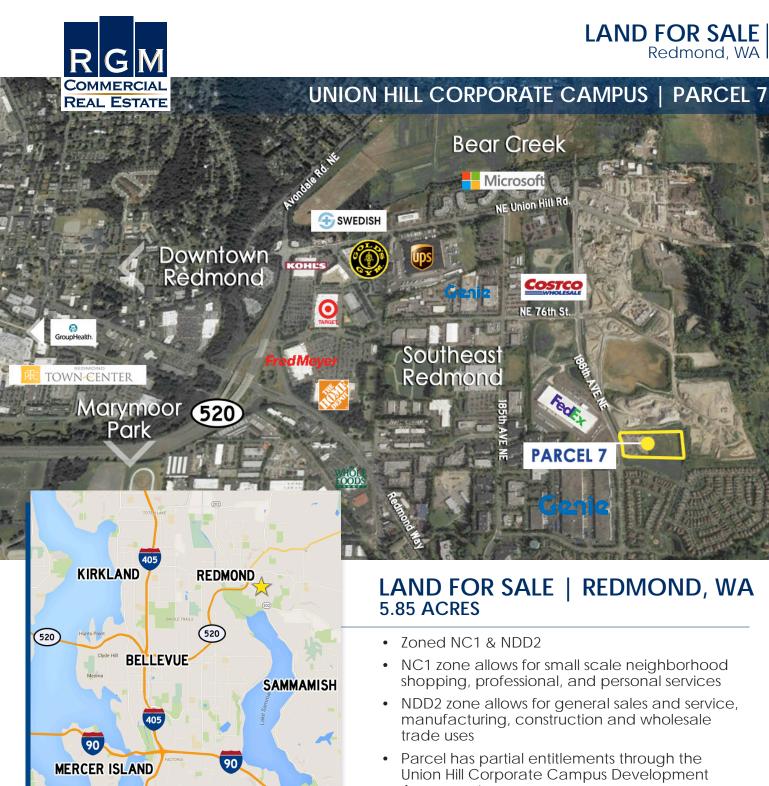

### LAND FOR SALE | REDMOND, WA **5.85 ACRES**

PARCEL 7

Zoned NC1 & NDD2

Southeas Redmond

**Bear Creek** 

Microsoft

NE Union Hill Rd

NE 76th St.

- NC1 zone allows for small scale neighborhood shopping, professional, and personal services
- NDD2 zone allows for general sales and service, manufacturing, construction and wholesale trade uses
- Parcel has partial entitlements through the Union Hill Corporate Campus Development Agreement
- Great regional location in Redmond, WA Home of Microsoft World Headquarters. Neighboring parcels on UHCC include, Microsoft Vanpool . (Connector), Costco Wholesale & FedEx Distribution