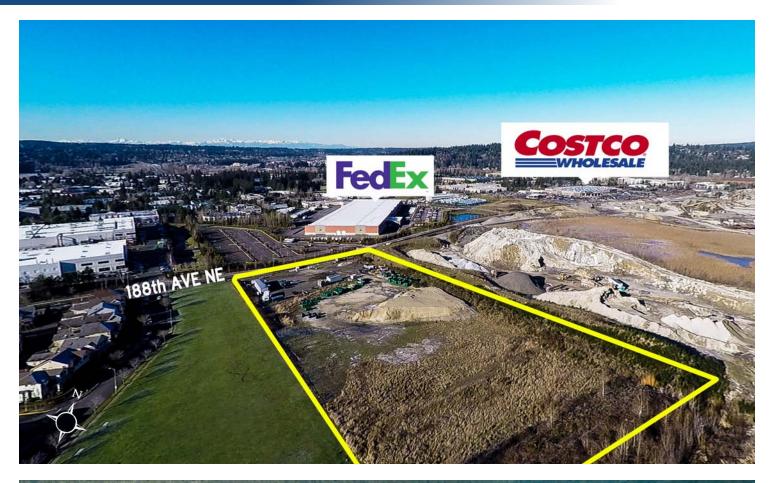

### LAND FOR SALE | REDMOND, WA **5.85 ACRES**

PARCEL 7

Zoned NC1 & NDD2

Southeas Redmond

**Bear Creek** 

Microsoft

NE Union Hill Rd

NE 76th St.

- NC1 zone allows for small scale neighborhood shopping, professional, and personal services
- NDD2 zone allows for general sales and service, manufacturing, construction and wholesale trade uses
- Parcel has partial entitlements through the Union Hill Corporate Campus Development Agreement
- Great regional location in Redmond, WA Home of Microsoft World Headquarters. Neighboring parcels on UHCC include, Microsoft Vanpool . (Connector), Costco Wholesale & FedEx Distribution