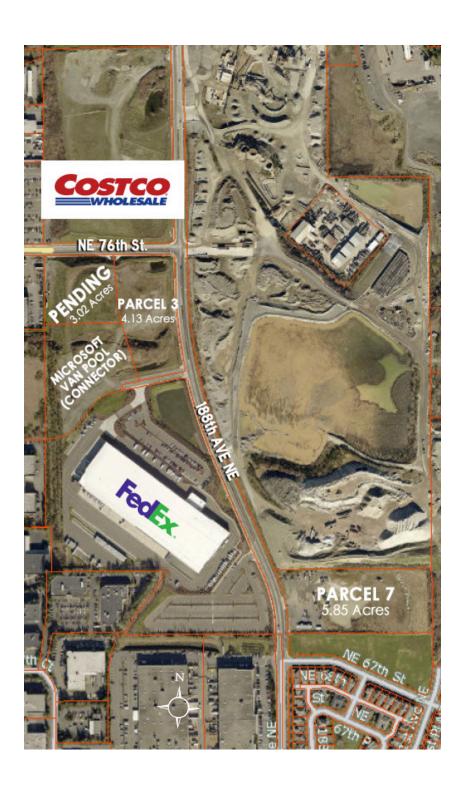

- NC1 zone allows for small scale neighborhood shopping, professional, and personal services
- NDD2 zone allows for general sales and service, manufacturing, construction and wholesale trade uses
- Parcel has partial entitlements through the Union Hill Corporate Campus Development Agreement
- Great regional location in Redmond, WA Home of Microsoft World Headquarters. Neighboring parcels on UHCC include, Microsoft Vanpool . (Connector), Costco Wholesale & FedEx Distribution

## **UNION HILL CORPORATE CAMPUS**

### **DEVELOPMENT AND PARCEL INFO**

- Split Zoned Neighborhood Commercial 1(NC1) west one quarter and Northeast Design District 2 (NDD2) east three quarters
- NC1 Maximum Floor Area Ratio (FAR) of 0.6
- NC1 Maximum Building Height of 35 Feet
- NDD2 zone is intended to provide a transition between residential and industrial properties
- NDD2 does not have a minimum or maximum FAR
- NDD2 Base Height of 2 stories with potential for 5 stories
- Master Plan approval through the City of Redmond is required