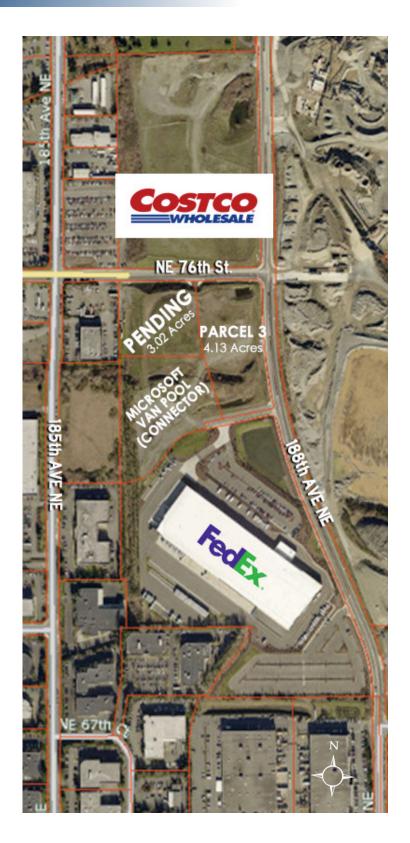

### LAND FOR SALE | REDMOND, WA **4.13 ACRES**

**Bear Creek** 

Microsoft

Southeas Redmond

NE Union Hill Rd

NE 76th St

PARCEL 3

- Zoned MP (Lot 3 of the Union Hill Corporate Campus)
- MP zone allows for a variety of uses to include Corporate or Regional Offices, Personal and Professional Services, Automotive Uses, Business Park, and limited Healthcare and Institutional Services
- Parcel has partial entitlements through the Union Hill Corporate Campus Development Agreement
- Great regional location in Redmond, WA - Home of Microsoft World Headquarters. Neighboring parcels on UHCC include, Microsoft Vanpool (Connector), Costco Wholesale & FedEx Distribution

### DEVELOPMENT AND PARCEL INFO

- As part of the development agreement the entire Union Hill Corporate Campus properties are approved for up to 1,153,788 SF of corporate campus development
- Development Potential of a Floor Area Ratio (FAR) of 1.5 for this parcel.
- Traffic Impact Fees have been credited to the property as part of the Development Agreement
- Additional City Impacts Fees such as Park, Fire, and reimbursement stormwater fees to be paid by buyer
- Utilities are provided to the property to include, sewer, water, stormwater system and private utilities
- Full street improvements are constructed and fully functional for this corner lot