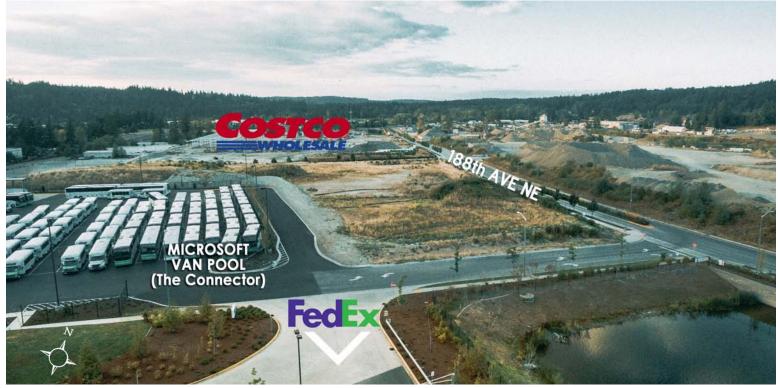

### LAND FOR SALE | REDMOND, WA **4.13 ACRES**

**Bear Creek** 

Microsoft

Southeas Redmond

NE Union Hill Rd

NE 76th St

PARCEL 3

- Zoned MP (Lot 3 of the Union Hill Corporate Campus)
- MP zone allows for a variety of uses to include Corporate or Regional Offices, Personal and Professional Services, Automotive Uses, Business Park, and limited Healthcare and Institutional Services
- Parcel has partial entitlements through the Union Hill Corporate Campus Development Agreement
- Great regional location in Redmond, WA - Home of Microsoft World Headquarters. Neighboring parcels on UHCC include, Microsoft Vanpool (Connector), Costco Wholesale & FedEx Distribution

## **UNION HILL CORPORATE CAMPUS**