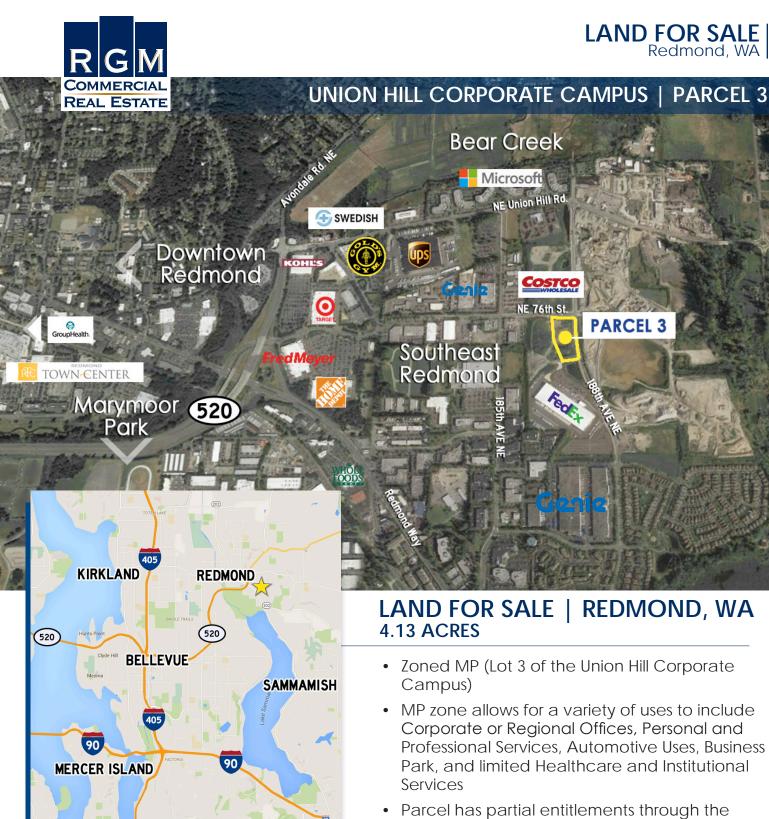

### LAND FOR SALE | REDMOND, WA **4.13 ACRES**

**Bear Creek** 

Microsoft

Southeas Redmond

NE Union Hill Rd

NE 76th St

PARCEL 3

- Zoned MP (Lot 3 of the Union Hill Corporate Campus)
- MP zone allows for a variety of uses to include Corporate or Regional Offices, Personal and Professional Services, Automotive Uses, Business Park, and limited Healthcare and Institutional Services
- Parcel has partial entitlements through the Union Hill Corporate Campus Development Agreement
- Great regional location in Redmond, WA - Home of Microsoft World Headquarters. Neighboring parcels on UHCC include, Microsoft Vanpool (Connector), Costco Wholesale & FedEx Distribution