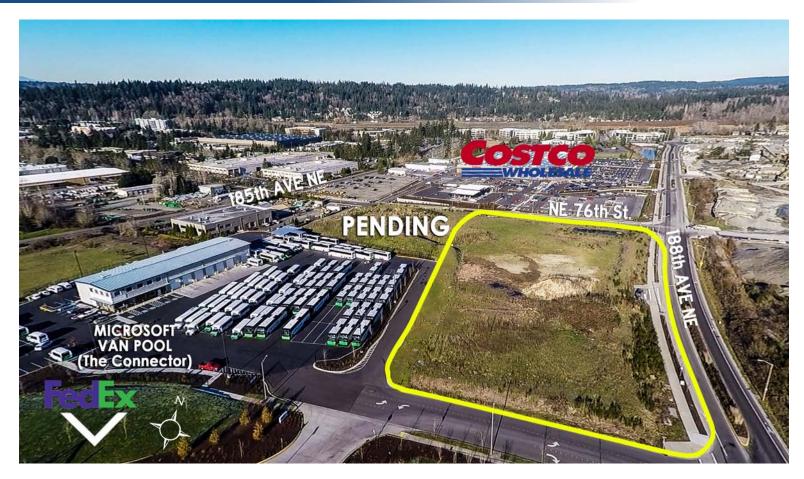

### LAND FOR SALE | REDMOND, WA **4.13 ACRES**

**Bear Creek** 

Microsoft

Southeas Redmond

NE Union Hill Rd

NE 76th St

PARCEL 3

- Zoned MP (Lot 3 of the Union Hill Corporate Campus)
- MP zone allows for a variety of uses to include Corporate or Regional Offices, Personal and Professional Services, Automotive Uses, Business Park, and limited Healthcare and Institutional Services
- Parcel has partial entitlements through the Union Hill Corporate Campus Development Agreement
- Great regional location in Redmond, WA - Home of Microsoft World Headquarters. Neighboring parcels on UHCC include, Microsoft Vanpool (Connector), Costco Wholesale & FedEx Distribution

## **UNION HILL CORPORATE CAMPUS**